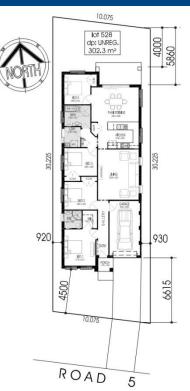

#### LOT 528 ROAD 5, EDMONDSON PARK

Land Size: 302.3Sqm | Squares: 16.5Sq

uales. 10.554