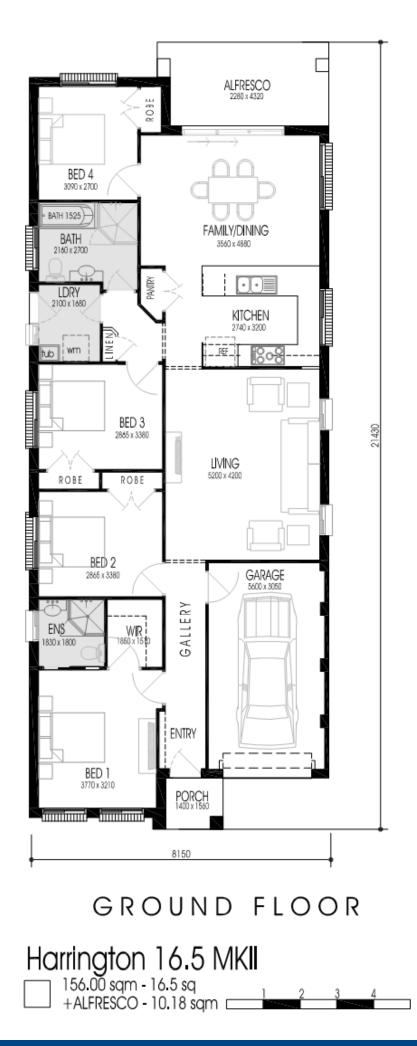

### HARRINGTON 16.5 MKI

#### INCLUSIONS:

- 4 Bedrooms, Single Locked-up Garage
- Ceramic Tiling to Porch, Entry, Gallery, Kitchen, Family/Dining, Living
- Carpet to Bedrooms
- Natural gas package incl. instantaneous HWS
- Basix requirements
- Insulation to ceiling & walls (except garage)
- Coloured conc. driveway & pathway to porch
- Free Alfresco
- Living Collection
- Stone bench top to kitchen & 600mm S.Steel oven
- Alarm system
- Electric Garage door

Land Size: 302.3Sqm | Squares: 16.5Sq

uales. 10.554